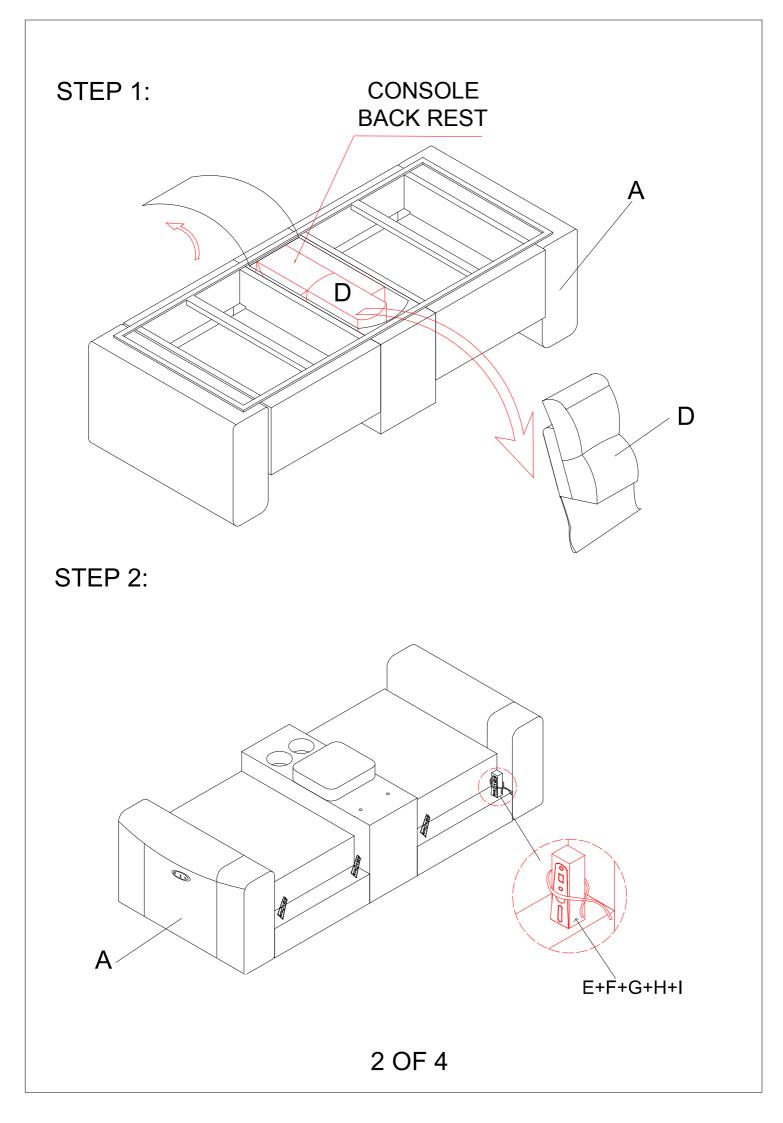

| NO. | DRAWING    | QTY | DESCRIPTION             |
|-----|------------|-----|-------------------------|
| А   |            | 1   | LOVESEAT                |
| В   | F          | 1   | LEFT BACK<br>REST       |
| С   | <b>F</b>   | 1   | RIGHT BACK<br>REST      |
| D   | Ē          | 1   | CONSOLE<br>BACK REST    |
| Е   | Ø          | 2   | BOLT<br>5/16"*2-3/4"    |
| F   | $\bigcirc$ | 2   | FLAT WASHER<br>5/16"*22 |
| G   |            |     | Y CABLE                 |
| Н   |            |     | ADAPTOR                 |
| I   |            |     | PLUG WITH<br>WIRE       |