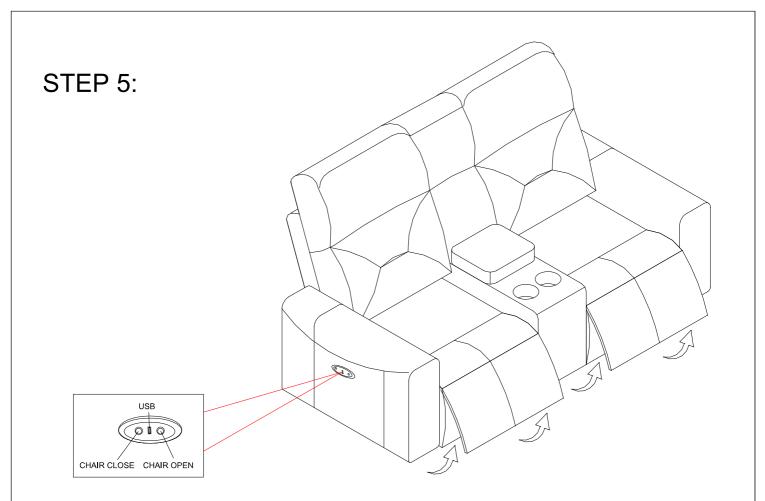

| NO. | DRAWING    | QTY | DESCRIPTION             |
|-----|------------|-----|-------------------------|
| А   |            | 1   | LOVESEAT                |
| В   | F          | 1   | LEFT BACK<br>REST       |
| С   | <b>F</b>   | 1   | RIGHT BACK<br>REST      |
| D   | Ē          | 1   | CONSOLE<br>BACK REST    |
| Е   | Ø          | 2   | BOLT<br>5/16"*2-3/4"    |
| F   | $\bigcirc$ | 2   | FLAT WASHER<br>5/16"*22 |
| G   |            |     | Y CABLE                 |
| Н   |            |     | ADAPTOR                 |
| I   |            |     | PLUG WITH<br>WIRE       |