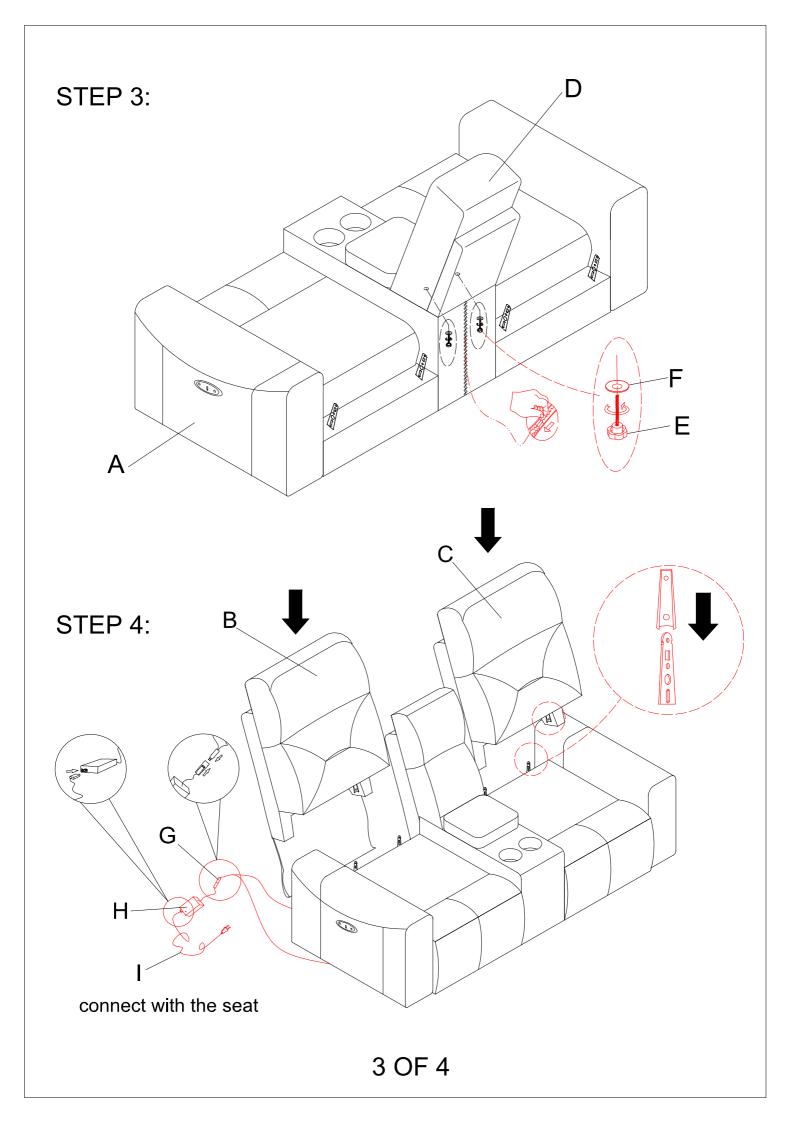

| NO. | DRAWING    | QTY | DESCRIPTION             |
|-----|------------|-----|-------------------------|
| А   |            | 1   | LOVESEAT                |
| В   | F          | 1   | LEFT BACK<br>REST       |
| С   | <b>F</b>   | 1   | RIGHT BACK<br>REST      |
| D   | Ē          | 1   | CONSOLE<br>BACK REST    |
| Е   | Ø          | 2   | BOLT<br>5/16"*2-3/4"    |
| F   | $\bigcirc$ | 2   | FLAT WASHER<br>5/16"*22 |
| G   |            |     | Y CABLE                 |
| Н   |            |     | ADAPTOR                 |
| I   |            |     | PLUG WITH<br>WIRE       |