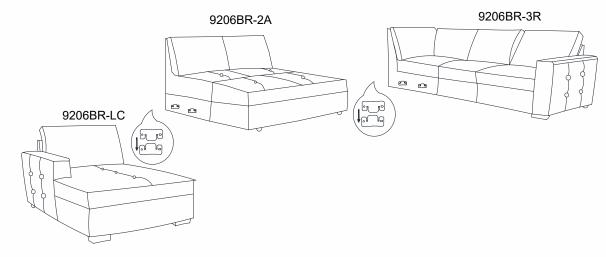

## **Assembly Instruction**

ITEM NO.: 9206BR-2A (2/3)Armless 2-Seater with Pull-out Bed

Note: Do not use power tools for assembly. Power tools increase the risk of over tightening which lead to spliting or cracking the wood.