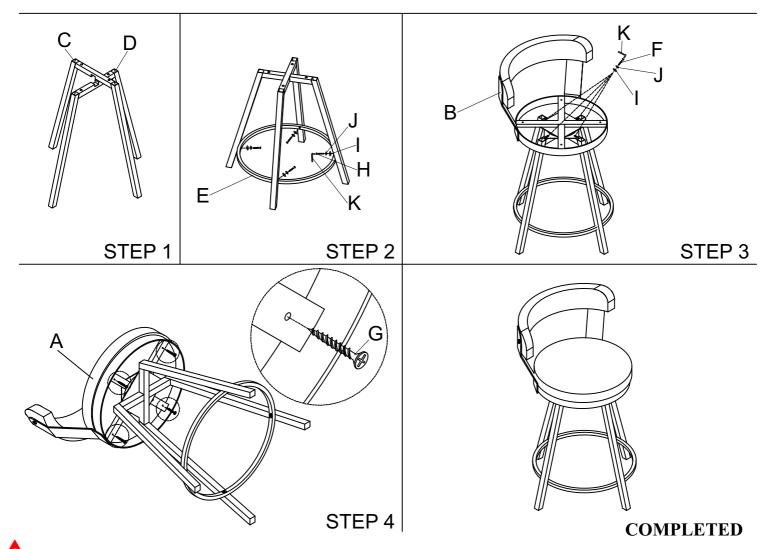

## **DESCRIPTION: SWIVEL COUNTER HEIGHT CHAIR**

| NO | PARTS LIST |                           | QTY | NO | HARDWARE LIST |                        | QTY |
|----|------------|---------------------------|-----|----|---------------|------------------------|-----|
| Α  |            | SEAT CUSHION              | 1   | F  | <b>(1)</b>    | ALLEN BOTL<br>1/4*15MM | 4   |
| В  |            | BACK WITH<br>SWIVEL PLATE | 1   | G  | # minn        | SCREW<br>4*30MM        | 4   |
| С  |            | UPPER LEG                 | 1   | Н  | <u> </u>      | ALLEN BOTL<br>1/4*30MM | 4   |
| D  |            | LOWER LEG                 | 1   | 1  |               | FLAT WASHER            | 8   |
| E  |            | BOTTOM RING               | 1   | J  | 0             | SPRING WASHER          | 8   |
|    |            |                           |     | K  |               | ALLEN KEY              | 1   |