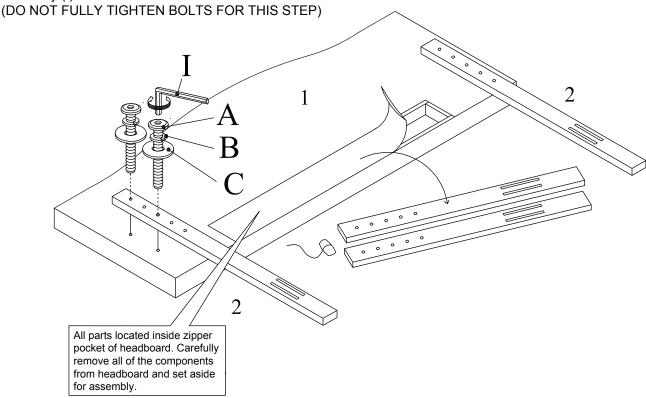

## ASSEMBLY INSTRUCTION SH208BLU-HB

Begin assembly by attaching each Headboard Leg (2) to the bottom of the Headboard (1) by aligning the hole and securing with 2 Allen Bolts (A), 2 Lock Washer (B), 3 Flat Washer (C) per leg using Allen Key (I).