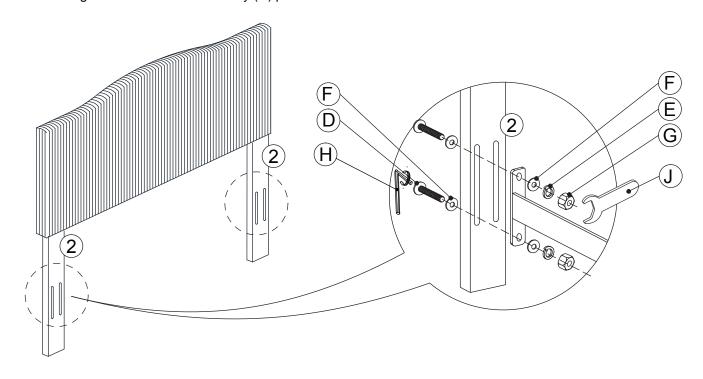

Attached Bed Rails (not included) to left and right Headboard Legs (2) using 2 Allen bolts (D) and 2 Flat Washer (F) from the back and 2 Flat Washer (F), 2 Lock Washer (E) and 2 Hex Nuts (G) from the front. Tighten all bolts with Allen Key (H) provided.