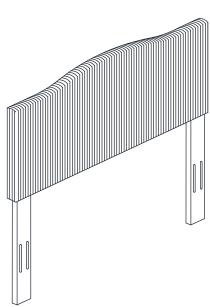

## ASSEMBLY INSTRUCTION SH208BLU-HB

This page lists all the contents included in the box. Please take the time to identify the hardware as well as the individual components to this product. As you unpack and prepare for assembly, place the contents on a carpeted or padded area to protect them from damage.