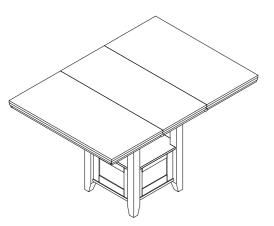

| PARTS LIST |            |                  |      |  |
|------------|------------|------------------|------|--|
| NO.        | SKETCH     | DESCRIPTION      | Q'TY |  |
| A          |            | TABLE TOP        | 1PC  |  |
| В          | $\Diamond$ | TABLE LEAF       | 1PC  |  |
| С          |            | LEFT LEG         | 2PCS |  |
| D          |            | RIGHT LEG        | 2PCS |  |
| Е          | $\Diamond$ | MOUNTING PLATE   | 1PC  |  |
| F          | $\Diamond$ | SHELF            | 1PC  |  |
| G          | 0          | LEFT SIDE PANEL  | 2PCS |  |
| Н          |            | RIGHT SIDE PANEL | 2PCS |  |