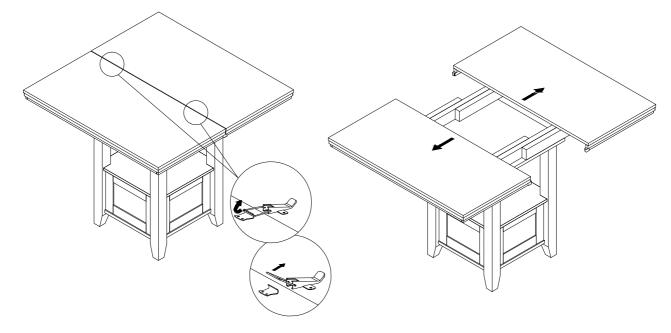

IPTION   | SIZE           | SKETCH | Q'TY  |  |  |  |
| 1   | BOLT          | Ø5/16" x 2"    |        | 8PCS  |  |  |  |
| 2   | LOCK WASHER   | Ø5/16"         | 0      | 8PCS  |  |  |  |
| 3   | FLAT WASHER   | Ø5/16"x 3/4"   | 0      | 8PCS  |  |  |  |
| 4   | BOLT          | Ø1/4" x 1-1/4" | (1)    | 4PCS  |  |  |  |
| 5   | BOLT          | Ø1/4" x 1-1/2" |        | 16PCS |  |  |  |
| 6   | LOCK WASHER   | Ø1/4"          |        | 20PCS |  |  |  |
| 7   | FLAT WASHER   | Ø1/4"x 5/8"    | 0      | 20PCS |  |  |  |
| 8   | ALLEN KEY     | 1/6" x 2-1/4"  |        | 1PC   |  |  |  |

<sup>\*\*</sup>ABOVE HARDWARE ARE PACKED IN #SH1171LB-36/SH1171DB-36 FOR ASSEMBLY



MADE IN VIETNAM





# ASSEMBLY INSTRUCTION ITEM NO:SH1171LB-36/SH1171DB-36 COUNTER HEIGHT TABLE

### Step 4



### Step 5





# ASSEMBLY INSTRUCTION ITEM NO:SH1171LB-36/SH1171DB-36 COUNTER HEIGHT TABLE

### Step 6



#### Step 7



DO NOT TIGHTEN BOLTS UNTIL COMPLETELY ASSEMBLED. MADE IN VIETNAM