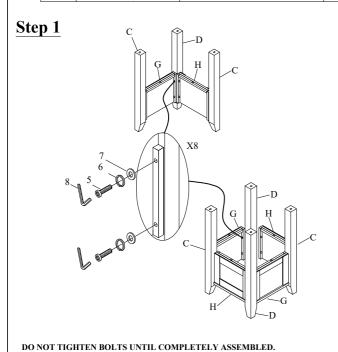

|     | HARDWARE LIST |                |        |       |  |  |  |
|-----|---------------|----------------|--------|-------|--|--|--|
| NO. | DESCRIPTION   | SIZE           | SKETCH | Q'TY  |  |  |  |
| 1   | BOLT          | Ø5/16" x 2"    |        | 8PCS  |  |  |  |
| 2   | LOCK WASHER   | Ø5/16"         | 0      | 8PCS  |  |  |  |
| 3   | FLAT WASHER   | Ø5/16"x 3/4"   | 0      | 8PCS  |  |  |  |
| 4   | BOLT          | Ø1/4" x 1-1/4" | (1)    | 4PCS  |  |  |  |
| 5   | BOLT          | Ø1/4" x 1-1/2" |        | 16PCS |  |  |  |
| 6   | LOCK WASHER   | Ø1/4"          |        | 20PCS |  |  |  |
| 7   | FLAT WASHER   | Ø1/4"x 5/8"    | 0      | 20PCS |  |  |  |
| 8   | ALLEN KEY     | 1/6" x 2-1/4"  |        | 1PC   |  |  |  |