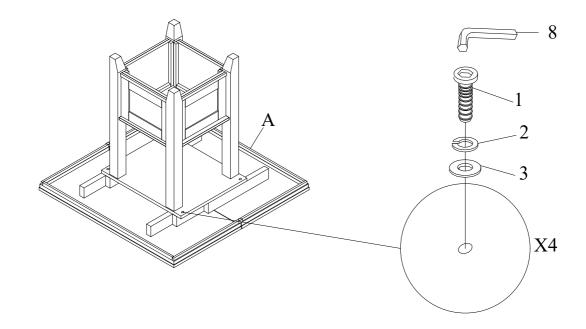

|     | HARDWARE LIST |                |        |       |  |  |  |
|-----|---------------|----------------|--------|-------|--|--|--|
| NO. | DESCRIPTION   | SIZE           | SKETCH | Q'TY  |  |  |  |
| 1   | BOLT          | Ø5/16" x 2"    |        | 8PCS  |  |  |  |
| 2   | LOCK WASHER   | Ø5/16"         | 0      | 8PCS  |  |  |  |
| 3   | FLAT WASHER   | Ø5/16"x 3/4"   | 0      | 8PCS  |  |  |  |
| 4   | BOLT          | Ø1/4" x 1-1/4" | (1)    | 4PCS  |  |  |  |
| 5   | BOLT          | Ø1/4" x 1-1/2" |        | 16PCS |  |  |  |
| 6   | LOCK WASHER   | Ø1/4"          |        | 20PCS |  |  |  |
| 7   | FLAT WASHER   | Ø1/4"x 5/8"    | 0      | 20PCS |  |  |  |
| 8   | ALLEN KEY     | 1/6" x 2-1/4"  |        | 1PC   |  |  |  |

### Step 6

#### Step 7

DO NOT TIGHTEN BOLTS UNTIL COMPLETELY ASSEMBLED. MADE IN VIETNAM