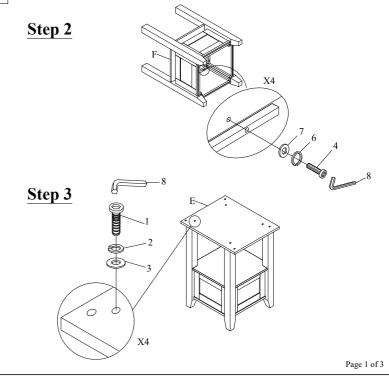

|     | HARDWARE LIST |                |        |       |  |  |  |
|-----|---------------|----------------|--------|-------|--|--|--|
| NO. | DESCRIPTION   | SIZE           | SKETCH | Q'TY  |  |  |  |
| 1   | BOLT          | Ø5/16" x 2"    |        | 8PCS  |  |  |  |
| 2   | LOCK WASHER   | Ø5/16"         | 0      | 8PCS  |  |  |  |
| 3   | FLAT WASHER   | Ø5/16"x 3/4"   | 0      | 8PCS  |  |  |  |
| 4   | BOLT          | Ø1/4" x 1-1/4" | (1)    | 4PCS  |  |  |  |
| 5   | BOLT          | Ø1/4" x 1-1/2" |        | 16PCS |  |  |  |
| 6   | LOCK WASHER   | Ø1/4"          |        | 20PCS |  |  |  |
| 7   | FLAT WASHER   | Ø1/4"x 5/8"    | 0      | 20PCS |  |  |  |
| 8   | ALLEN KEY     | 1/6" x 2-1/4"  |        | 1PC   |  |  |  |

### Step 4

### Step 5