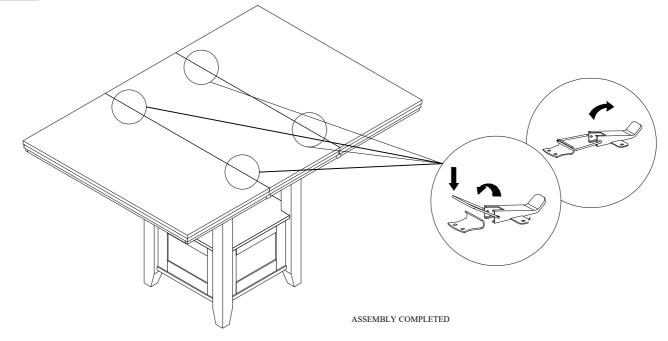

|  |  |  |
| 2   | LOCK WASHER   | Ø5/16"         | 0      | 8PCS  |  |  |  |
| 3   | FLAT WASHER   | Ø5/16"x 3/4"   | 0      | 8PCS  |  |  |  |
| 4   | BOLT          | Ø1/4" x 1-1/4" | (1)    | 4PCS  |  |  |  |
| 5   | BOLT          | Ø1/4" x 1-1/2" |        | 16PCS |  |  |  |
| 6   | LOCK WASHER   | Ø1/4"          |        | 20PCS |  |  |  |
| 7   | FLAT WASHER   | Ø1/4"x 5/8"    | 0      | 20PCS |  |  |  |
| 8   | ALLEN KEY     | 1/6" x 2-1/4"  |        | 1PC   |  |  |  |

<sup>\*\*</sup>ABOVE HARDWARE ARE PACKED IN #SH1171LB-36/SH1171DB-36 FOR ASSEMBLY



MADE IN VIETNAM





# ASSEMBLY INSTRUCTION ITEM NO:SH1171LB-36/SH1171DB-36 COUNTER HEIGHT TABLE

### Step 4



### Step 5





# ASSEMBLY INSTRUCTION ITEM NO:SH1171LB-36/SH1171DB-36 COUNTER HEIGHT TABLE

### Step 6



#### Step 7



DO NOT TIGHTEN BOLTS UNTIL COMPLETELY ASSEMBLED. MADE IN VIETNAM