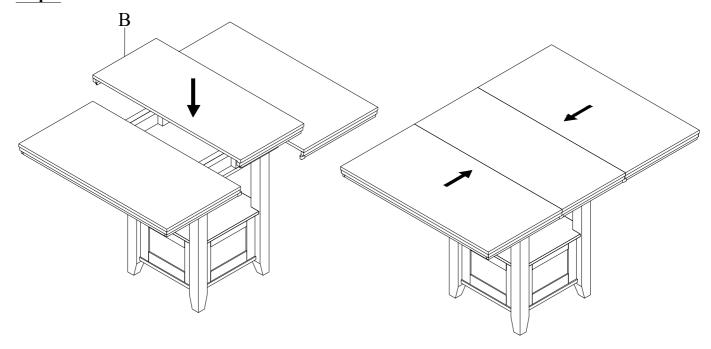

|        | 8PCS  |  |  |  |
| 2   | LOCK WASHER   | Ø5/16"         | 0      | 8PCS  |  |  |  |
| 3   | FLAT WASHER   | Ø5/16"x 3/4"   | 0      | 8PCS  |  |  |  |
| 4   | BOLT          | Ø1/4" x 1-1/4" | (1)    | 4PCS  |  |  |  |
| 5   | BOLT          | Ø1/4" x 1-1/2" |        | 16PCS |  |  |  |
| 6   | LOCK WASHER   | Ø1/4"          |        | 20PCS |  |  |  |
| 7   | FLAT WASHER   | Ø1/4"x 5/8"    | 0      | 20PCS |  |  |  |
| 8   | ALLEN KEY     | 1/6" x 2-1/4"  |        | 1PC   |  |  |  |

<sup>\*\*</sup>ABOVE HARDWARE ARE PACKED IN #SH1171LB-36/SH1171DB-36 FOR ASSEMBLY



MADE IN VIETNAM





# ASSEMBLY INSTRUCTION ITEM NO:SH1171LB-36/SH1171DB-36 COUNTER HEIGHT TABLE

### Step 4



### Step 5





# ASSEMBLY INSTRUCTION ITEM NO:SH1171LB-36/SH1171DB-36 COUNTER HEIGHT TABLE

### Step 6



#### Step 7



DO NOT TIGHTEN BOLTS UNTIL COMPLETELY ASSEMBLED. MADE IN VIETNAM