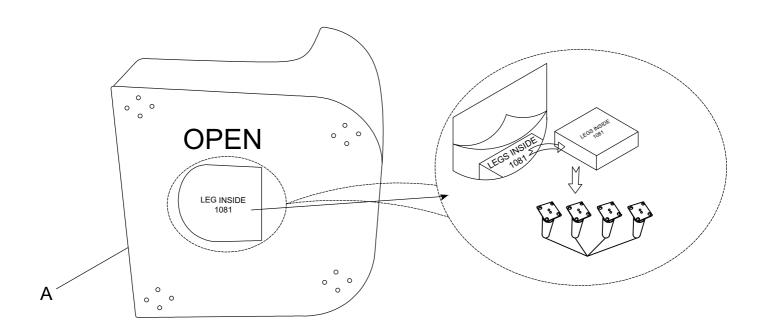

## **Assembly Instructions**

ITEM NO: 1081WH-1 ACCENT CHAIR

Legs and hardware are stored inside the seat, please take out for assembly

Note: Do not use power tools for assembly. Power tools increase the risk of over tightening which lead to spliting or cracking the wood.

## STEP 1:

MADE IN VIETNAM Page: 1/2