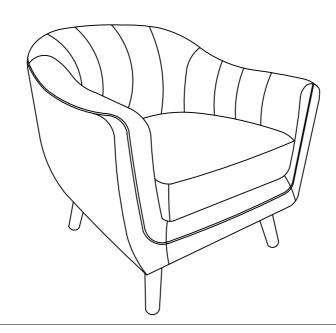

out for assembly

Note: Do not use power tools for assembly. Power tools increase the risk of over tightening which lead to spliting or cracking the wood.

| PART | DRAWING | DESCRIPTION                     | QTY   |
|------|---------|---------------------------------|-------|
| A    |         | BOUCLE<br>ACCENT CHAIR          | 1 PC  |
| В    |         | WOODEN LEG<br>7.75"*2.75"*2.75" | 4 PCS |

| PART | DRAWING  | DESCRIPTION              | QTY    |
|------|----------|--------------------------|--------|
| 1    |          | BOLT<br>(Ø1/4" *1-1/4")  | 16 PCS |
| 2    | <b>O</b> | SPRING WASHER<br>(Ø1/4") | 16 PCS |
| 3    | 0        | FLAT WASHER<br>(Ø1/4")   | 16 PCS |
| 4    |          | ALLEN KEY (M4)           | 1 PC   |

## STEP 1:



MADE IN VIETNAM Page: 1/2



## **COMPLETED**



## Care Instruction for Boucle Furniture:

In order to maintain the original appearance of your Boucle Furniture, please follow below simple care procedures:

- Avoid exposing furniture directly to sunlight or heating and air conditioning outlets. Sunlight and or exposure to heating and air conditioning outlets will fade/damage Boucle.
- Vacuum or wipe with a soft cloth to remove dust.



For items use on wooden floor, hard surfaces or carpets, it is recommended to Install protective pads under all legs and supports to avoid/prevent from damages/scratches and discoloration.

MADE IN VIETNAM Page: 2/2