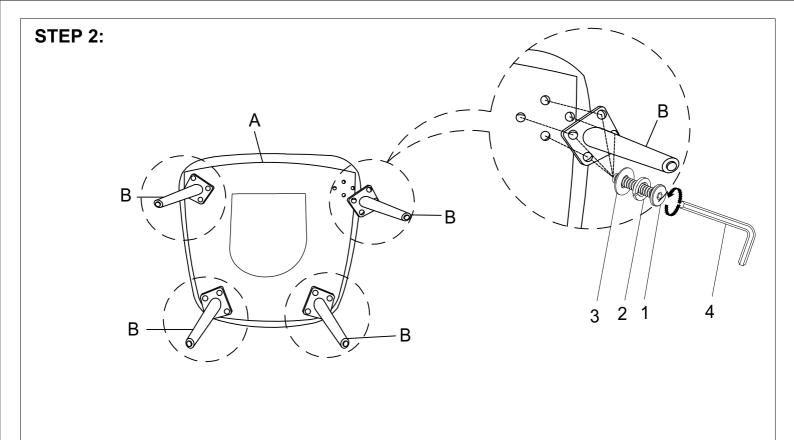

| PART | DRAWING | DESCRIPTION                     | QTY   |
|------|---------|---------------------------------|-------|
| A    |         | BOUCLE<br>ACCENT CHAIR          | 1 PC  |
| В    |         | WOODEN LEG<br>7.75"*2.75"*2.75" | 4 PCS |

| PART | DRAWING  | DESCRIPTION              | QTY    |
|------|----------|--------------------------|--------|
| 1    |          | BOLT<br>(Ø1/4" *1-1/4")  | 16 PCS |
| 2    | <b>O</b> | SPRING WASHER<br>(Ø1/4") | 16 PCS |
| 3    | 0        | FLAT WASHER<br>(Ø1/4")   | 16 PCS |
| 4    |          | ALLEN KEY (M4)           | 1 PC   |