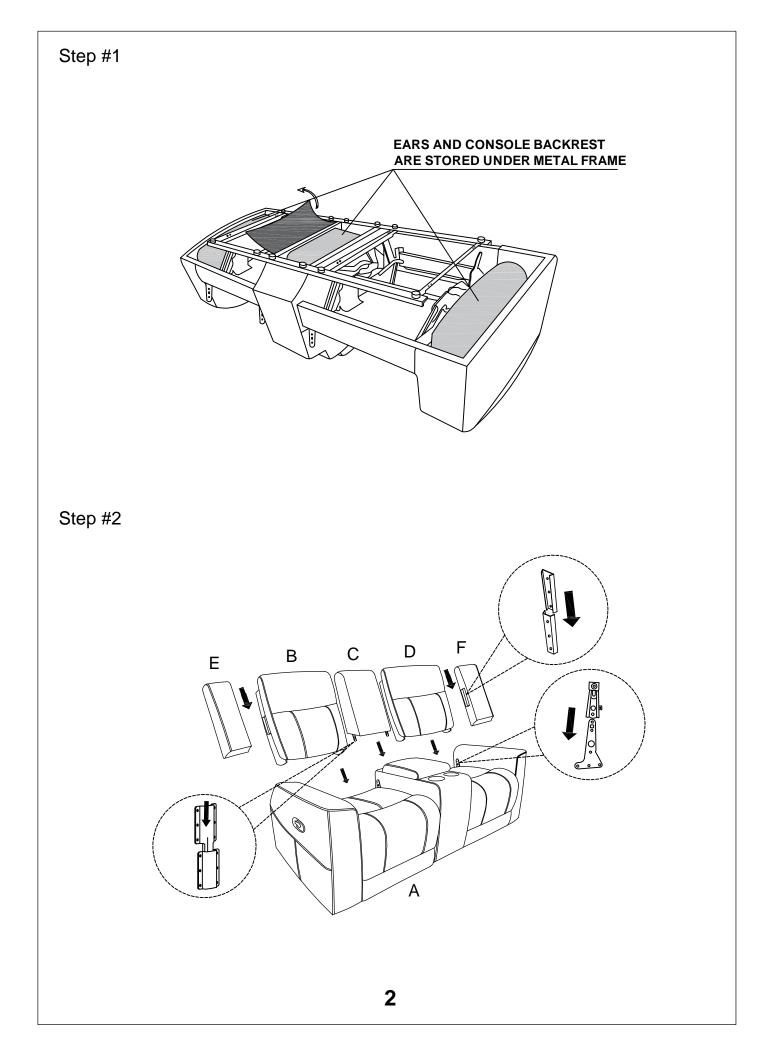

## **Assembly Instruction**

ITEM N0.: 9635DG-2 DOUBLE RECLINING LOVE SEAT WITH CENTER CONSOLE

Note: Do not use power tools for assembly. Power tools increase the risk of over tightening which lead to spliting or cracking the wood.

## **Component list**

| No | Drawing | Qty | Description       |
|----|---------|-----|-------------------|
| Α  |         | 1   | SEAT              |
| В  |         | 1   | LSF BACK REST     |
| С  |         | 1   | CONSOLE BACK REST |
| D  |         | 1   | RSF BACK REST     |
| E  |         | 1   | LSF EAR           |
| F  |         | 1   | RSF EAR           |