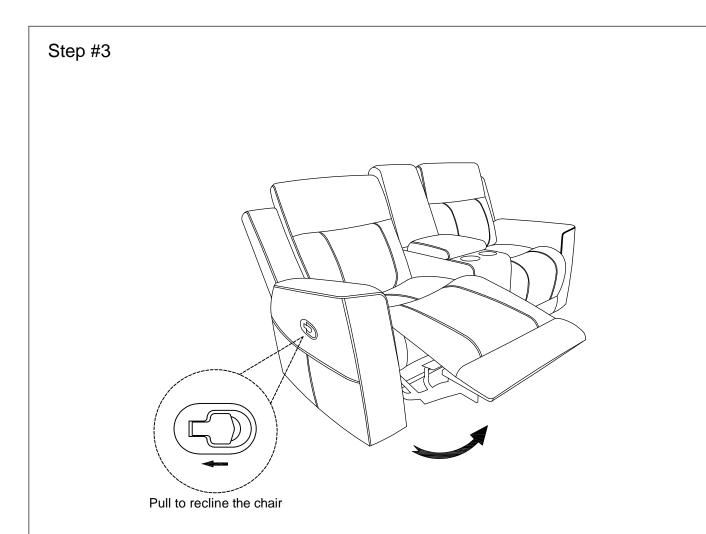

## **Assembly Instruction**

ITEM N0.: 9635DG-2 DOUBLE RECLINING LOVE SEAT WITH CENTER CONSOLE

Note: Do not use power tools for assembly. Power tools increase the risk of over tightening which lead to spliting or cracking the wood.