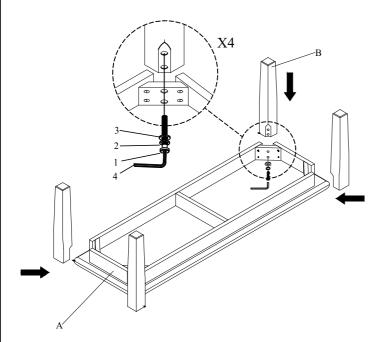

| PARTS LIST |        |                            |      |  |  |
|------------|--------|----------------------------|------|--|--|
| NO.        | SKETCH | DESCRIPTION                | Q'TY |  |  |
| A          |        | SEAT FRAME WITH<br>CUSHION | 1PC  |  |  |
| В          |        | LEG                        | 4PCS |  |  |

|     | HARDWARE LIST |                |        |      |  |  |  |
|-----|---------------|----------------|--------|------|--|--|--|
| NO. | DESCRIPTION   | SIZE           | SKETCH | Q'TY |  |  |  |
| 1   | BOLT          | Ø1/4" x 2-3/8" |        | 8PCS |  |  |  |
| 2   | LOCK WASHER   | Ø1/4"          | 0      | 8PCS |  |  |  |
| 3   | FLAT WASHER   | Ø1/4"x 3/4"    |        | 8PCS |  |  |  |
| 4   | ALLEN KEY     | 1/6" x 2-1/4"  |        | 1PC  |  |  |  |

## Step 1

## Step 2

DO NOT TIGHTEN BOLTS UNTIL COMPLETELY ASSEMBLED. MADE IN VIETNAM