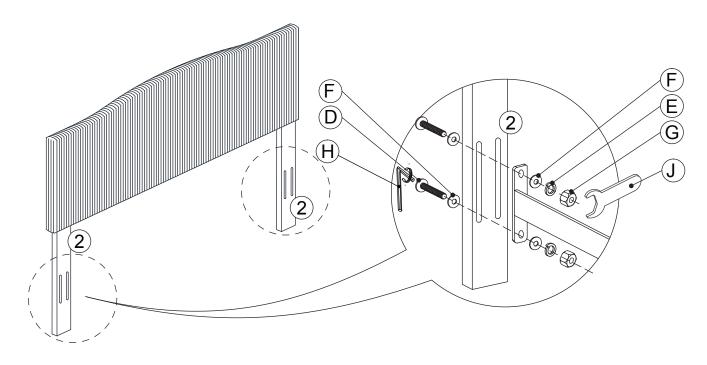

Attached Bed Rails (not included) to left and right Headboard Legs (2) using 2 Allen bolts (D) and 2 Flat Washer (F) from the back and 2 Flat Washer (F), 2 Lock Washer (E) and 2 Hex Nuts (G) from the front. Tighten all bolts with Allen Key (H) provided.