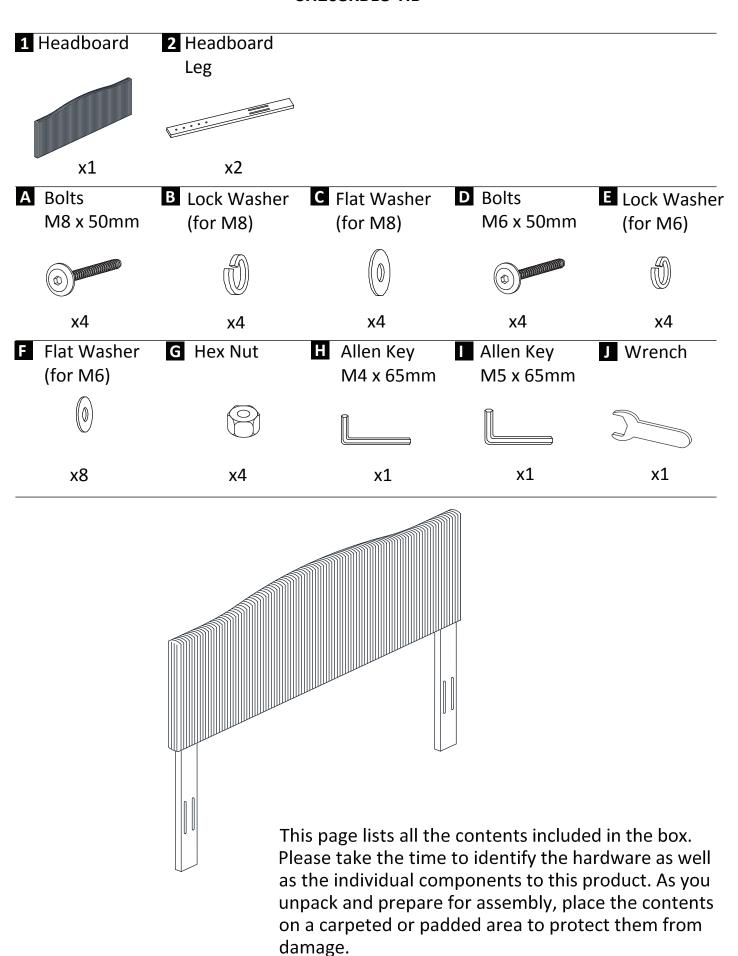

## ASSEMBLY INSTRUCTION SH208KBLU-HB



## ASSEMBLY INSTRUCTION SH208KBLU-HB

Begin assembly by attaching each Headboard Leg (2) to the bottom of the Headboard (1) by aligning the hole and securing with 2 Allen Bolts (A), 2 Lock Washer (B), 3 Flat Washer (C) per leg using Allen Key (I).



Attached Bed Rails (not included) to left and right Headboard Legs (2) using 2 Allen bolts (D) and 2 Flat Washer (F) from the back and 2 Flat Washer (F), 2 Lock Washer (E) and 2 Hex Nuts (G) from the front. Tighten all bolts with Allen Key (H) provided.



## Cleaning & Care

Treat surface with care. Surface is resistant to scratches but is not scratch resistant. Clean surfaces with a dry or damp soft cloth. Do not use abrasive cleaners. Hardware may loosen over time. Periodically check that all connections are tight.