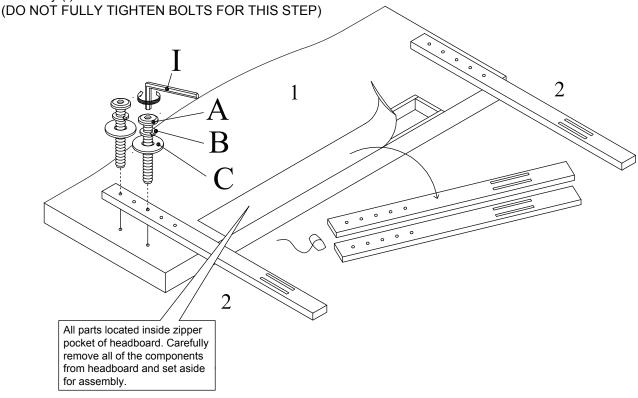

## ASSEMBLY INSTRUCTION SH208KBLU-HB

Begin assembly by attaching each Headboard Leg (2) to the bottom of the Headboard (1) by aligning the hole and securing with 2 Allen Bolts (A), 2 Lock Washer (B), 3 Flat Washer (C) per leg using Allen Key (I).